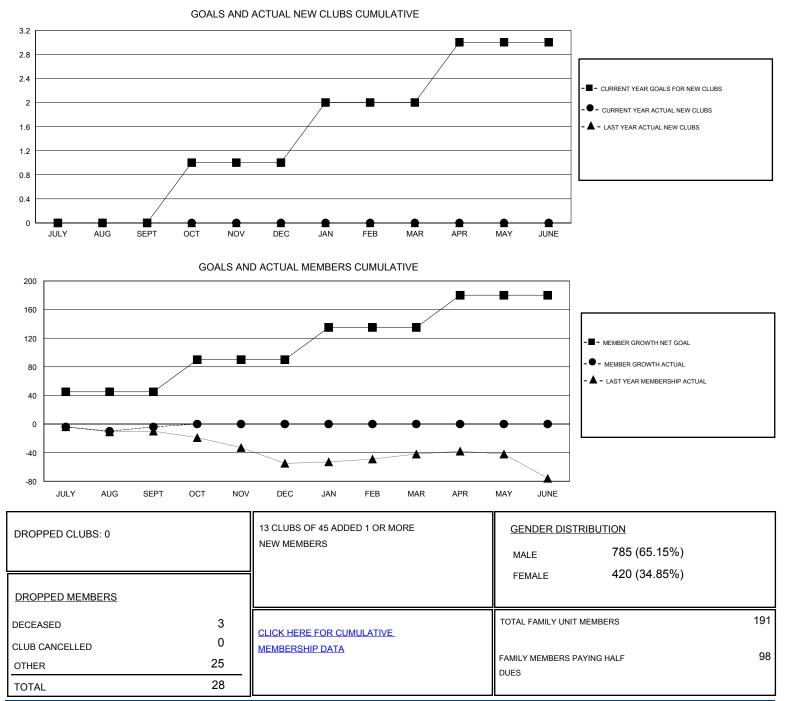

## District 18 L

Results as of: 9/30/2019

| GMT:                           | LOCATION GEORGIA |   |   |                                  |    |    | GMT CA |
|--------------------------------|------------------|---|---|----------------------------------|----|----|--------|
| Clubs<br>RESULTS FOR 2019-2020 |                  |   |   | Members<br>RESULTS FOR 2019-2020 |    |    |        |
|                                |                  |   |   |                                  |    |    |        |
| JULY/AUG/SEPT                  | 0                | 0 | 0 | JULY/AUG/SEPT                    | 45 | 26 | 28     |
| OCT/NOV/DEC                    | 1                | 0 | 0 | OCT/NOV/DEC                      | 45 | 0  | 0      |
| JAN/FEB/MAR                    | 1                | 0 | 0 | JAN/FEB/MAR                      | 45 | 0  | 0      |
| APR/MAY/JUNE                   | 1                | 0 | 0 | APR/MAY/JUNE                     | 45 | 0  | 0      |